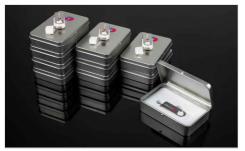

## **Twister Go**

| Capacities            | 2GB, 4GB, 8GB, 16GB, 32GB, 64GB, 128GB                                                                           |                                                                      |
|-----------------------|------------------------------------------------------------------------------------------------------------------|----------------------------------------------------------------------|
| Colours               |                                                                                                                  |                                                                      |
| Lead Time             | 6 working days                                                                                                   |                                                                      |
| Branding              | SCREEN PRINTING  1 - 4 COLORS  LASER ENGRAVING                                                                   | INDIMIDUAL<br>NAMING                                                 |
| Branding Area         | Screen Printing  Area Front: 24.5mm X 14mm  Area Back: 24.5mm X 14mm                                             | Laser Engraving  Area Front: 24.5mm X 13mm  Area Back: 24.5mm X 13mm |
| Dimensions and Weight | Length: 58.5mm (2.3 inches) Width: 19mm (0.75 inches) Height: 9.7mm (0.38 inches) Weight: 13 grams (0.46 ounces) |                                                                      |